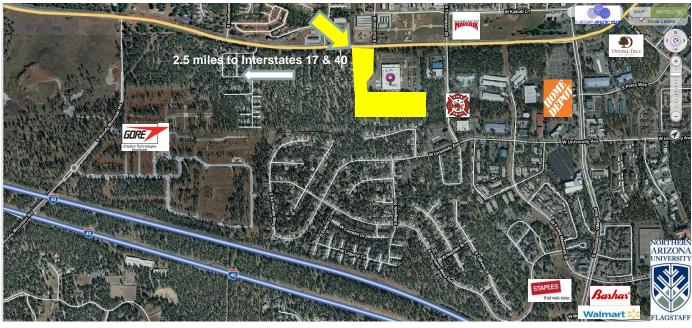

## PRIME INDUSTRIAL LOCATION 1801 W. Route 66 Approximately 13.3 Acres for Sale

## **Property Features:**

- Central location
- Easy access to I-40 and I-17
- Approximately 265' frontage on Route 66
- Zoned Light Industrial
- Utilities in vicinity
- Zoning permits industrial, office & limited commercial
- Cross easements negotiable
- Buyer will be responsible for road improvements